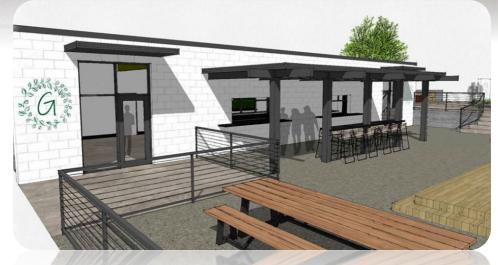

57 / 263             |
| Walmart                            | 833 / 260               |

Company

Total/Unique (Dec 2022)

## Regional-Assisted Companies 2022 Wins



\$262 Million Payroll



\$843
Million Capital
Investment

## New Relocations and Expansions



























## Regional Project Pipeline December 2022

**85 Active Projects** 









Note: Not all projects provide the key pieces of information listed above; December 2022 Pipeline; Greater Oklahoma City Regional Partnership

### **GROWTH - WHAT'S NEW & WHAT'S NEXT**



## Office Buildings













## The National (First National Center)





## The Harlow







## Convergence







# OKANA Resort & Indoor Water Park







## **EastPoint**







## Restaurants & Bar Openings

Downtown/Core







Bunga





## Restaurants & Bar Openings

#### Northside













Restaurant 74 at Wilshire Point

## Retail Update

# RI-I RESTORATION HARDWARE







#### **URBAN OUTFITTERS**

1901 NW EXPRESSWAY, SUITE 103 OKLAHOMA CITY, OK 73118





## The Oak



### Rose Creek Plaza



## **Bus RAPID Transit**





## **MAPS 4 Update**







## Better Streets Safer City Update



## Civic Center Improvements



# OKC Public Golf Course Improvements





## **Expedition Africa at the OKC**

Zoo





## Oklahoma City Wranglers







## **COOP Ale Works**



## Icon Cinema



## Andy B's





## **Grocery Stores**



## Convenience Stores





## Stanley Rother Shrine





## **KC-46 Expansion**





## OKCPS passes \$1Billion bond











## Griffin Memorial Mental Hospital