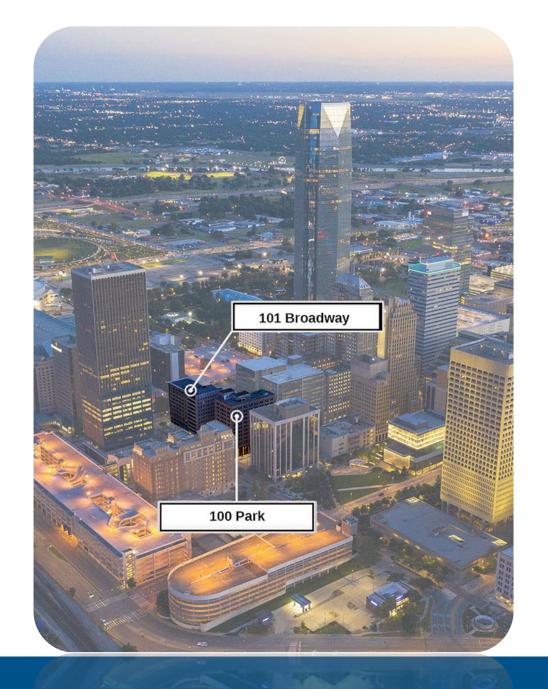

| 501 / 354               |
| KPMG                               | 1,454 / 313             |
| Boeing                             | 1,257 / 263             |
| Walmart                            | 833 / 260               |

Company

Total/Unique (Dec 2022)

## Regional-Assisted Companies 2022 Wins



\$262 Million Payroll



\$843
Million Capital
Investment

## New Relocations and Expansions



























## Regional Project Pipeline December 2022

**85 Active Projects** 









Note: Not all projects provide the key pieces of information listed above; December 2022 Pipeline; Greater Oklahoma City Regional Partnership

### **GROWTH - WHAT'S NEW & WHAT'S NEXT**



## Office Buildings













## The National (First National Center)





## The Harlow







## Convergence







# OKANA Resort & Indoor Water Park







## **EastPoint**







## Restaurants & Bar Openings

Downtown/Core







Bunga





## Restaurants & Bar Openings

#### Northside













Restaurant 74 at Wilshire Point

## Retail Update

# RI-I RESTORATION HARDWARE







#### **URBAN OUTFITTERS**

1901 NW EXPRESSWAY, SUITE 103 OKLAHOMA CITY, OK 73118





## The Oak



### Rose Creek Plaza



## **Bus RAPID Transit**





## **MAPS 4 Update**







## Better Streets Safer City Update



## Civic Center Improvements



# OKC Public Golf Course Improvements





## **Expedition Africa at the OKC**

Zoo





## Oklahoma City Wranglers







## **COOP Ale Works**



## Icon Cinema



## Andy B's





## **Grocery Stores**



## Convenience Stores





## Stanley Rot