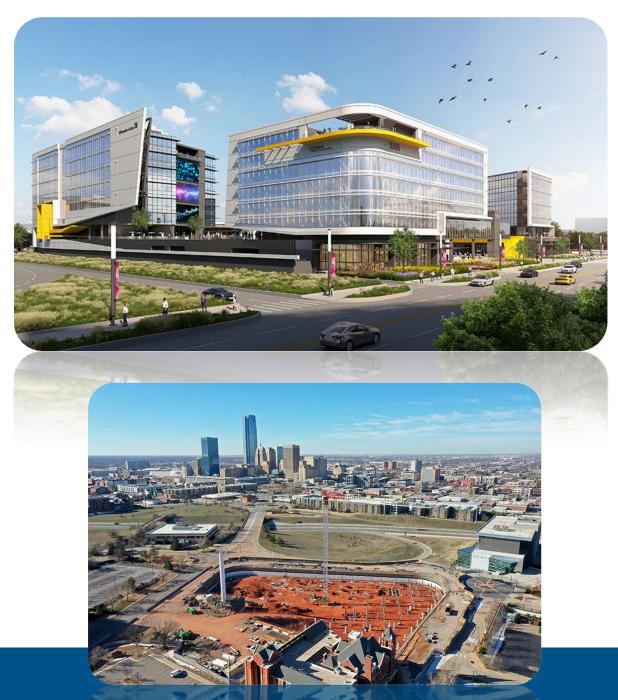

1 / 354               |
| KPMG                               | 1,454 / 313             |
| Boeing                             | 1,257 / 263             |
| Walmart                            | 833 / 260               |

Company

Total/Unique (Dec 2022)

## Regional-Assisted Companies 2022 Wins



\$262 Million Payroll



\$843
Million Capital
Investment

## New Relocations and Expansions



























## Regional Project Pipeline December 2022

**85 Active Projects** 









Note: Not all projects provide the key pieces of information listed above; December 2022 Pipeline; Greater Oklahoma City Regional Partnership

### **GROWTH - WHAT'S NEW & WHAT'S NEXT**



## Office Buildings













## The National (First National Center)





## The Harlow







## Convergence







# OKANA Resort & Indoor Water Park







## **EastPoint**







## Restaurants & Bar Openings

Downtown/Core







Bunga





## Restaurants & Bar Openings

#### Northside













Restaurant 74 at Wilshire Point

## Retail Update

# RI-I RESTORATION HARDWARE







#### **URBAN OUTFITTERS**

1901 NW EXPRESSWAY, SUITE 103 OKLAHOMA CITY, OK 73118





## The Oak



### Rose Creek Plaza



## **Bus RAPID Transit**





## **MAPS 4 Update**







## Better Streets Safer City Update



## Civic Center Improvements



# OKC Public Golf Course Improvements





## **Expedition Africa at the OKC**

Zoo





## Oklahoma City Wranglers







## **COOP Ale Works**



## Icon Cinema



## Andy B's





## **Grocery Stores**



## Convenience Stores





## Stanley Rother Shrine





## *