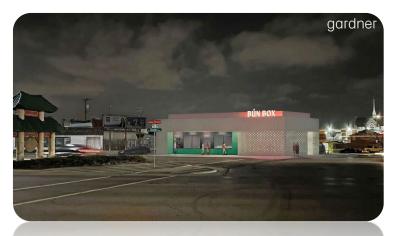

| 1,257 / 263             |
| Walmart                            | 833 / 260               |

Company

Total/Unique (Dec 2022)

## Regional-Assisted Companies 2022 Wins



\$262 Million Payroll



\$843
Million Capital
Investment

## New Relocations and Expansions



























## Regional Project Pipeline December 2022

**85 Active Projects** 









Note: Not all projects provide the key pieces of information listed above; December 2022 Pipeline; Greater Oklahoma City Regional Partnership

### **GROWTH - WHAT'S NEW & WHAT'S NEXT**



## Office Buildings













## The National (First National Center)





## The Harlow







## Convergence







# OKANA Resort & Indoor Water Park







## **EastPoint**







## Restaurants & Bar Openings

Downtown/Core







Bunga





## Restaurants & Bar Openings

#### Northside













Restaurant 74 at Wilshire Point

## Retail Update

# RI-I RESTORATION HARDWARE







#### **URBAN OUTFITTERS**

1901 NW EXPRESSWAY, SUITE 103 OKLAHOMA CITY, OK 73118





## The Oak



### Rose Creek Plaza



## **Bus RAPID Transit**





## **MAPS 4 Update**







## Better Streets Safer City Update



## Civic Center Improvements



# OKC Public Golf Course Improvements





## **Expedition Africa at the OKC**

Zoo





## Oklahoma City Wranglers







## **COOP Ale Works**



## Icon Cinema



## Andy B's





## **Grocery Stores**



## Convenience Stores





## Stanley Rother Shrine





## **KC-46 Expansion**





## OKCPS passes \$1Billion bond











## Griffin Memorial Mental Hospital