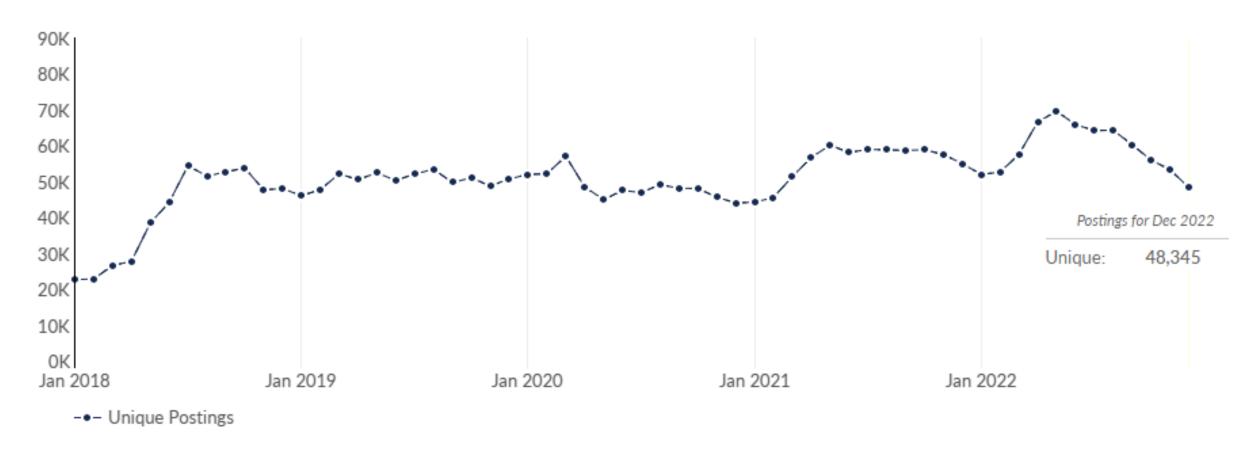

## **Economic Conditions**

- For Dec 2022, 48,000 job postings in OKC metro
- \$122 Million in ARPA funds awarded to OKC

- OKC metro housing starts in 2022 down 21% from prior year
- Cost of Living at 83.2 for OKC (about 16% below the nation)

## 48,000 current job postings in December 2022 Oklahoma City MSA

Source: Emsi, 2022.4 (Active Postings December 2022); Oklahoma City MSA