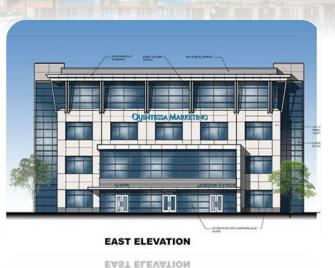

l Hospital           | 1,735 / 406             |
| Dollar General                     | 501 / 354               |
| KPMG                               | 1,454 / 313             |
| Boeing                             | 1,257 / 263             |
| Walmart                            | 833 / 260               |

Company

Total/Unique (Dec 2022)

## Regional-Assisted Companies 2022 Wins



\$262 Million Payroll



\$843
Million Capital
Investment

## New Relocations and Expansions



























## Regional Project Pipeline December 2022

**85 Active Projects** 









Note: Not all projects provide the key pieces of information listed above; December 2022 Pipeline; Greater Oklahoma City Regional Partnership

### **GROWTH - WHAT'S NEW & WHAT'S NEXT**



## Office Buildings













## The National (First National Center)





## The Harlow







## Convergence







# OKANA Resort & Indoor Water Park







## **EastPoint**







## Restaurants & Bar Openings

Downtown/Core







Bunga





## Restaurants & Bar Openings

#### Northside













Restaurant 74 at Wilshire Point

## Retail Update

# RI-I RESTORATION HARDWARE







#### **URBAN OUTFITTERS**

1901 NW EXPRESSWAY, SUITE 103 OKLAHOMA CITY, OK 73118





## The Oak



### Rose Creek Plaza



## **Bus RAPID Transit**





## **MAPS 4 Update**







## Better Streets Safer City Update



## Civic Center Improvements



# OKC Public Golf Course Improvements





## **Expedition Africa at the OKC**

Zoo





## Oklahoma City Wranglers







## **COOP Ale Works**



## Icon Cinema



## Andy B's