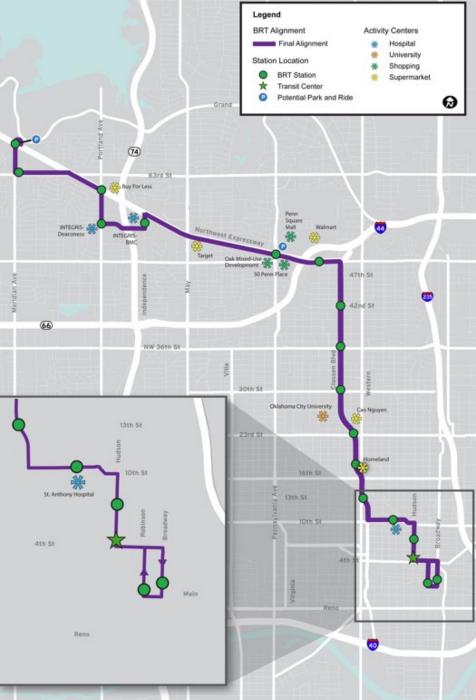

Project Pipeline December 2022

**85 Active Projects** 









Note: Not all projects provide the key pieces of information listed above; December 2022 Pipeline; Greater Oklahoma City Regional Partnership

### **GROWTH - WHAT'S NEW & WHAT'S NEXT**



## Office Buildings













## The National (First National Center)





## The Harlow







## Convergence







# OKANA Resort & Indoor Water Park







## **EastPoint**







## Restaurants & Bar Openings

Downtown/Core







Bunga





## Restaurants & Bar Openings

#### Northside













Restaurant 74 at Wilshire Point

## Retail Update

# RI-I RESTORATION HARDWARE







#### **URBAN OUTFITTERS**

1901 NW EXPRESSWAY, SUITE 103 OKLAHOMA CITY, OK 73118





## The Oak



### Rose Creek Plaza



## **Bus RAPID Transit**





## **MAPS 4 Update**







## Better Streets Safer City Update



## Civic Center Improvements



# OKC Public Golf Course Improvements





## **Expedition Africa at the OKC**

Zoo





## Oklahoma City Wranglers







## **COOP Ale Works**



## Icon Cinema



## Andy B's





## **Grocery Stores**



## Convenience Stores





## Stanley Rother Shrine





## **KC-46 Expansion**





## OKCPS passes \$1Billion bond











## Griffin Memorial Mental Hospital