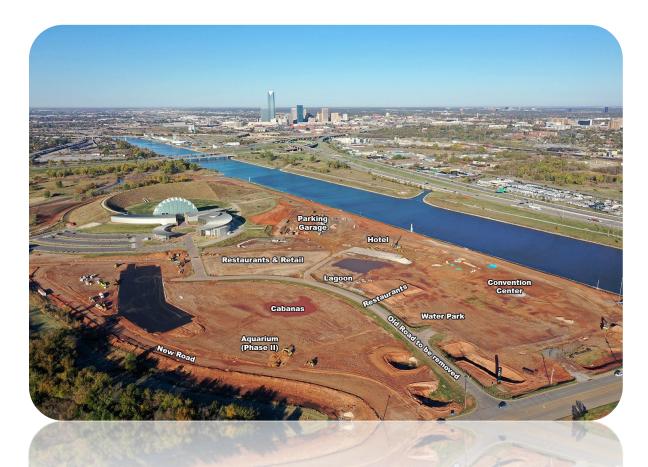

| 1,454 / 313             |
| Boeing                             | 1,257 / 263             |
| Walmart                            | 833 / 260               |

Company

Total/Unique (Dec 2022)

## Regional-Assisted Companies 2022 Wins



\$262 Million Payroll



\$843
Million Capital
Investment

## New Relocations and Expansions



























## Regional Project Pipeline December 2022

**85 Active Projects** 









Note: Not all projects provide the key pieces of information listed above; December 2022 Pipeline; Greater Oklahoma City Regional Partnership

### **GROWTH - WHAT'S NEW & WHAT'S NEXT**



## Office Buildings













## The National (First National Center)





## The Harlow







## Convergence







# OKANA Resort & Indoor Water Park







## **EastPoint**







## Restaurants & Bar Openings

Downtown/Core







Bunga





## Restaurants & Bar Openings

#### Northside













Restaurant 74 at Wilshire Point

## Retail Update

# RI-I RESTORATION HARDWARE







#### **URBAN OUTFITTERS**

1901 NW EXPRESSWAY, SUITE 103 OKLAHOMA CITY, OK 73118





## The Oak



### Rose Creek Plaza



## **Bus RAPID Transit**





## **MAPS 4 Update**







## Better Streets Safer City Update



## Civic Center Improvements



# OKC Public Golf Course Improvements





## **Expedition Africa at the OKC**

Zoo





## Oklahoma City Wranglers







## **COOP Ale Works**



## Icon Cinema



## Andy B's





## **Grocery Stores**



## Convenience Stores





## Stanley Rother Shrine





## **KC-46 Expansion**





## OKCPS passes \$1B