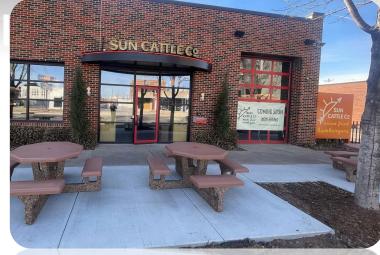

,257 / 263             |
| Walmart                            | 833 / 260               |

Company

Total/Unique (Dec 2022)

## Regional-Assisted Companies 2022 Wins



\$262 Million Payroll



\$843
Million Capital
Investment

## New Relocations and Expansions



























## Regional Project Pipeline December 2022

**85 Active Projects** 









Note: Not all projects provide the key pieces of information listed above; December 2022 Pipeline; Greater Oklahoma City Regional Partnership

### **GROWTH - WHAT'S NEW & WHAT'S NEXT**



## Office Buildings













## The National (First National Center)





## The Harlow







## Convergence







# OKANA Resort & Indoor Water Park







## **EastPoint**







## Restaurants & Bar Openings

Downtown/Core







Bunga





## Restaurants & Bar Openings

#### Northside













Restaurant 74 at Wilshire Point

## Retail Update

# RI-I RESTORATION HARDWARE







#### **URBAN OUTFITTERS**

1901 NW EXPRESSWAY, SUITE 103 OKLAHOMA CITY, OK 73118





## The Oak



### Rose Creek Plaza



## **Bus RAPID Transit**





## **MAPS 4 Update**







## Better Streets Safer City Update



## Civic Center Improvements



# OKC Public Golf Course Improvements





## **Expedition Africa at the OKC**

Zoo





## Oklahoma City Wranglers







## **COOP Ale Works**



## Icon Cinema



## Andy B's





## **Grocery Stores**



## Convenience Stores





## Stanley Rother Shrine





## **KC-46 Expansion**





## OKCPS passes \$1Billion bond











## Griffin Memorial Mental Hospital